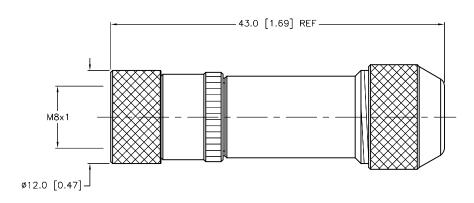

| FEMALE END VIEW      | _ |
|----------------------|---|
| 1 0 0 3              |   |
| <b>O</b> IPICO FOST. |   |

| SPE(                           | CIFICATIONS                      |
|--------------------------------|----------------------------------|
| CONTACT CARRIER MATERIAL/COLOR | NYLON/BLACK                      |
| CONTACT MATERIAL/PLATING       | BRASS/GOLD                       |
| COUPLING NUT MATERIAL/PLATING  | BRASS/NICKEL                     |
| RATED CURRENT [A]              | 4.0 A                            |
| RATED VOLTAGE [V]              | 60 V                             |
| CABLE OUTLET                   | Ø3.5 to Ø5.5 (Ø0.138 to Ø0.216)  |
| TERMINATION TYPE               | SOLDER                           |
| WIRE SIZE                      | 24 AWG                           |
| TEMPERATURE RANGE              | -25°C to +85°C (-13°F to +185°F) |
| PROTECTION CLASS               | MEETS IEC IP67                   |

## SOURCE DRAWING - FOR REFERENCE ONLY

|    |                    |    |          |         | RELATED DOCUMENTS  | 3RD ANGLE<br>PROJECTION           | THIS DRAWING IS<br>CONFIDENTIAL AND THE                                                           |                 |                       |                                     | CAMPUS DRIVE<br>OLIS. MN 5544                         |
|----|--------------------|----|----------|---------|--------------------|-----------------------------------|---------------------------------------------------------------------------------------------------|-----------------|-----------------------|-------------------------------------|-------------------------------------------------------|
|    |                    |    |          |         | 2.<br>3.<br>4.     |                                   | PROPERTY OF TURCK<br>INC. USE OF THIS<br>DOCUMENT WITHOUT<br>WRITTEN PERMISSION IS<br>PROHIBITED. | High Technology | Sensors and Automatic | 1-80i<br>on Controls (763)<br>(763) | 0-544-7769<br>) 553-7300<br>) 553-0708 fo<br>urck.com |
|    |                    |    |          |         | MATERIAL           |                                   |                                                                                                   | DATE 08/05/14   | DESCRIPTION           | CM 5141-0                           |                                                       |
|    |                    |    |          |         | SEE SPECIFICATIONS | DISPLAYED ON THIS                 | APVD L.H.                                                                                         | SCALE 1=.5      |                       | CIVI STATE                          |                                                       |
|    |                    |    |          |         | FINISH             | DRAWING ARE FOR<br>REFERENCE ONLY | UNIT OF ME                                                                                        | ASUREMENT       | IDENTIFICATION NO.    |                                     | REV                                                   |
|    |                    |    |          |         | FINIST             | CONTACT TURCK<br>FOR MORE         | MILLIMETE                                                                                         | ER [INCH]       |                       | U2-04646                            | l E                                                   |
| В  | UPDATE DESCRIPTION | NF | 01/15/15 | 48648   | SEE SPECIFICATIONS | INFORMATION                       |                                                                                                   |                 |                       |                                     |                                                       |
| EV | DESCRIPTION        | BY | DATE     | ECO NO. |                    |                                   | DO NOT SCALE                                                                                      | THIS DRAWING    | FILE: U2-04646        |                                     | SHEET 1 OF                                            |