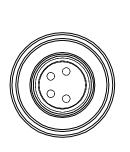

| FEMALE END VIEW      | _ |
|----------------------|---|
| 1 0 0 3              |   |
| <b>O</b> IPICO FOST. |   |

| SPE(                           | CIFICATIONS                      |
|--------------------------------|----------------------------------|
| CONTACT CARRIER MATERIAL/COLOR | NYLON/BLACK                      |
| CONTACT MATERIAL/PLATING       | BRASS/GOLD                       |
| COUPLING NUT MATERIAL/PLATING  | BRASS/NICKEL                     |
| RATED CURRENT [A]              | 4.0 A                            |
| RATED VOLTAGE [V]              | 60 V                             |
| CABLE OUTLET                   | Ø3.5 to Ø5.5 (Ø0.138 to Ø0.216)  |
| TERMINATION TYPE               | SOLDER                           |
| WIRE SIZE                      | 24 AWG                           |
| TEMPERATURE RANGE              | -25°C to +85°C (-13°F to +185°F) |
| PROTECTION CLASS               | MEETS IEC IP67                   |